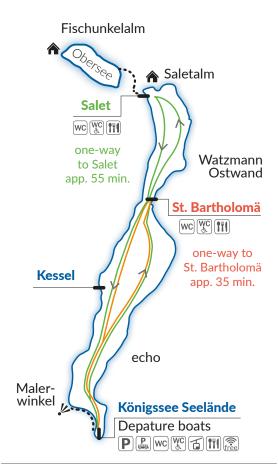

## Timetable for summer from 27.04. – 13.10.2024

|                                           | early- and off-season<br>27.04. – 17.05. and<br>05.10. – 13.10.2024 |                                                                          |          | mid season<br>18.05. – 21.06. and<br>10.09. – 04.10.2024 |                                                                                                            |           | high season<br>22.06. – 09.09.2024 |                                                                          |          |
|-------------------------------------------|---------------------------------------------------------------------|--------------------------------------------------------------------------|----------|----------------------------------------------------------|------------------------------------------------------------------------------------------------------------|-----------|------------------------------------|--------------------------------------------------------------------------|----------|
| Depature                                  | first boat                                                          | : I                                                                      | ast boat | first boa                                                | at                                                                                                         | last boat | first bo                           | at I                                                                     | ast boat |
| Königssee Seelände dep.                   | 09:00                                                               | after<br>the first<br>boat:<br>at least<br>every<br>30 min. <sup>2</sup> | 16:15    | 08:30                                                    | after<br>the first<br>boat:<br>at least<br>every<br>30 min. <sup>2</sup>                                   | 16:45     | 08:00                              | after<br>the first<br>boat:<br>at least<br>every<br>30 min. <sup>2</sup> | 16:45    |
| Kessel (stop when requested) <sup>1</sup> | 09:25                                                               |                                                                          | 16:40    | 08:55                                                    |                                                                                                            | 17:10     | 08:25                              |                                                                          | 17:10    |
| St. Bartholomä •                          | 09:35                                                               |                                                                          | 16:50    | 09:05                                                    |                                                                                                            | 17:20     | 08:35                              |                                                                          | 17:20    |
| Salet Obersee • arr.                      | 09:55                                                               |                                                                          | 17:10    | 09:25                                                    |                                                                                                            | · 17:40   | 08:55                              |                                                                          | 17:40    |
| Return trip                               | first boat la                                                       |                                                                          | ast boat | first boat                                               |                                                                                                            | last boat | first boat la                      |                                                                          | ast boat |
| Salet Obersee • dep.                      | 09:55                                                               | after                                                                    | 17:10    | 09:25                                                    | after                                                                                                      | 17:40     | 08:55                              | after                                                                    | 17:40    |
| St. Bartholomä •                          | 10:15                                                               | the first<br>boat:<br>at least<br>every<br>30 min. <sup>2</sup>          | 17:30    | 09:45                                                    | <ul> <li>the first</li> <li>boat:</li> <li>at least</li> <li>every</li> <li>30 min.<sup>2</sup></li> </ul> | 18:00     | 09:15                              | the first<br>boat:<br>at least<br>every<br>30 min. <sup>2</sup>          | 18:00    |
| Kessel (stop when requested) <sup>1</sup> | 10:25                                                               |                                                                          | 17:40    | 09:55                                                    |                                                                                                            | 18:10     | 09:25                              |                                                                          | 18:10    |
| Königssee Seelände arr.                   | 10:50                                                               |                                                                          | 18:05    | 10:20                                                    |                                                                                                            | · 18:35   | 09:50                              |                                                                          | 18:35    |

- The trip to the final stop at Salet can be interrupted in St. Bartholomä once. In order to reduce the waiting time during the return journey, we recommend going first to Salet.
- No toilets on board.
- It is compulsory for all dogs to wear a muzzle, regardless of race or size. Fighting dogs will generally not be transported.
- In case of fog, storm, flood or other unforeseen occurrences, delays or cancellations must be expected.
- Please take note of the depature times of • the last boat!