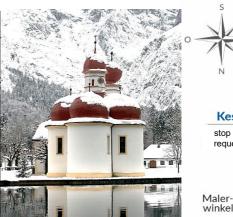

## Prices Schifffahrt Königssee

valid from 01.01.2025

| Ticket (inclusive 7 % VAT)                  |               | Adults  | Children (between 6 to 17 years) | <b>Groups *</b> (from 20 paying persons) |
|---------------------------------------------|---------------|---------|----------------------------------|------------------------------------------|
| > Seelände - St. Bartholomä                 | return ticket | 22,80 € | 11,40 €                          | 20,60 €                                  |
| > Seelände - St. Bartholomä (or in reverse) | one way       | 11,40 € | 5,70 €                           |                                          |
| > Seelände - Kessel (or in reverse)         | one way       | 8,00 €  | 4,00 €                           | <b>♠ ⊘bob</b>                            |
| > St. Bartholomä - Kessel (or in reverse)   | one way       | 4,00 €  | 2,00€                            | Fischunkel-<br>alm                       |