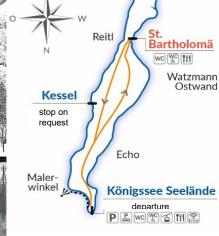

## Prices Schifffahrt Königssee

valid from 01.01.2025

| Ticket (inclusive 7 % VAT)                  |               | Adults  | Children (between 6 to 17 years) | <b>Groups *</b> (from 20 paying persons) |
|---------------------------------------------|---------------|---------|----------------------------------|------------------------------------------|
| > Seelände - St. Bartholomä                 | return ticket | 22,80 € | 11,40 €                          | 20,60 €                                  |
| > Seelände - St. Bartholomä (or in reverse) | one way       | 11,40 € | 5,70 €                           |                                          |
| > Seelände - Kessel (or in reverse)         | one way       | 8,00 €  | 4,00 €                           | <b>♠ ⊘bob</b>                            |
| > St. Bartholomä - Kessel (or in reverse)   | one way       | 4,00 €  | 2,00€                            | Fischunkel-<br>alm                       |

Please take note of the departure times of the last boats, as there is nowhere to spend the night and no footpath back to the village Königssee.

www.seenschifffahrt.de